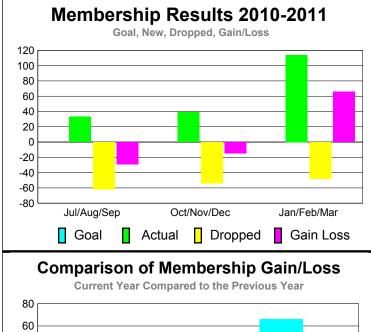

## YTD Status Quo Clubs 2010-2011

Status Quo Clubs Compared to Status Quo Members

6
4
2
0
-2
-4
-6

Jul/Aug/Sep Oct/Nov/Dec Jan/Feb/Mar

Status Quo Clubs Total Status Quo Members

| <u>MEMBERSHIP</u> |             |                |             |             |             |  |  |  |
|-------------------|-------------|----------------|-------------|-------------|-------------|--|--|--|
|                   | <u> </u>    | <u> Member</u> | Membership  |             |             |  |  |  |
|                   |             | 201            | 2009-2010   |             |             |  |  |  |
|                   |             |                |             |             |             |  |  |  |
|                   | Net         | Actual         | Actual      | Gain/       | Gain/       |  |  |  |
|                   | Memb        | New            | Dropped     | Loss of     | Loss of     |  |  |  |
| Month             | <u>Goal</u> | <u>Memb</u>    | <u>Memb</u> | <u>Memb</u> | <u>Memb</u> |  |  |  |
| Jul/Aug/Sep       | 0           | 33             | -62         | -29         | -6          |  |  |  |
| Oct/Nov/Dec       | 0           | 39             | -54         | -15         | 25          |  |  |  |
| Jan/Feb/Mar       | 0           | 114            | -48         | 66          | 14          |  |  |  |
| Totals            | 0           | 186            | -164        | 22          | 33          |  |  |  |