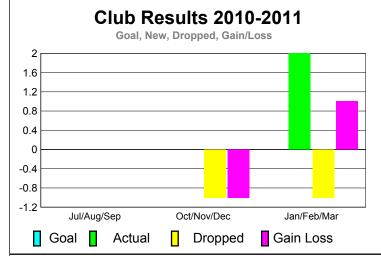

## 2010-2011 GMT Reports for District (or Undistricted) District 13 F

GMT: STEVEN D SHERER Location: OHIO GMT CA: 1
CLURS MEMBERSHIP

|             |                     | Club                          |                                   | Clubs                            |                                  |
|-------------|---------------------|-------------------------------|-----------------------------------|----------------------------------|----------------------------------|
|             |                     | 201                           |                                   | 2009-2010                        |                                  |
| Month       | New<br>Club<br>Goal | Actual<br>New<br><u>Clubs</u> | Actual<br>Dropped<br><u>Clubs</u> | Gain/<br>Loss of<br><u>Clubs</u> | Gain/<br>Loss of<br><u>Clubs</u> |
| Jul/Aug/Sep | 0                   | 0                             | 0                                 | 0                                | 0                                |
| Oct/Nov/Dec | 0                   | 0                             | -1                                | -1                               | 1                                |
| Jan/Feb/Mar | 0                   | 2                             | -1                                | 1                                | 0                                |