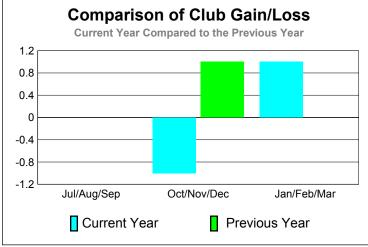

## 2010-2011 GMT Reports for District (or Undistricted) District 13 F

GMT: STEVEN D SHERER Location: OHIO GMT CA: 1
CLURS MEMBERSHIP

|             |                     | Club                          |                                   | Clubs                            |                                  |
|-------------|---------------------|-------------------------------|-----------------------------------|----------------------------------|----------------------------------|
|             |                     | 201                           |                                   | 2009-2010                        |                                  |
| Month       | New<br>Club<br>Goal | Actual<br>New<br><u>Clubs</u> | Actual<br>Dropped<br><u>Clubs</u> | Gain/<br>Loss of<br><u>Clubs</u> | Gain/<br>Loss of<br><u>Clubs</u> |
| Jul/Aug/Sep | 0                   | 0                             | 0                                 | 0                                | 0                                |
| Oct/Nov/Dec | 0                   | 0                             | -1                                | -1                               | 1                                |
| Jan/Feb/Mar | 0                   | 2                             | -1                                | 1                                | 0                                |