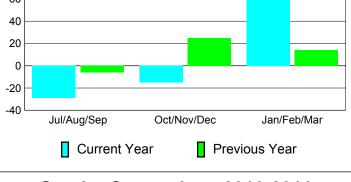

## YTD Status Quo Clubs 2010-2011

Status Quo Clubs Compared to Status Quo Members

6
4
2
0
-2
-4
-6

Jul/Aug/Sep Oct/Nov/Dec Jan/Feb/Mar

Status Quo Clubs Total Status Quo Members

| <u>MEMBERSHIP</u> |             |                |             |             |             |  |  |  |
|-------------------|-------------|----------------|-------------|-------------|-------------|--|--|--|
|                   | <u> </u>    | <u> Member</u> | Membership  |             |             |  |  |  |
|                   |             | 201            | 2009-2010   |             |             |  |  |  |
|                   |             |                |             |             |             |  |  |  |
|                   | Net         | Actual         | Actual      | Gain/       | Gain/       |  |  |  |
|                   | Memb        | New            | Dropped     | Loss of     | Loss of     |  |  |  |
| Month             | <u>Goal</u> | <u>Memb</u>    | <u>Memb</u> | <u>Memb</u> | <u>Memb</u> |  |  |  |
| Jul/Aug/Sep       | 0           | 33             | -62         | -29         | -6          |  |  |  |
| Oct/Nov/Dec       | 0           | 39             | -54         | -15         | 25          |  |  |  |
| Jan/Feb/Mar       | 0           | 114            | -48         | 66          | 14          |  |  |  |
| Totals            | 0           | 186            | -164        | 22          | 33          |  |  |  |